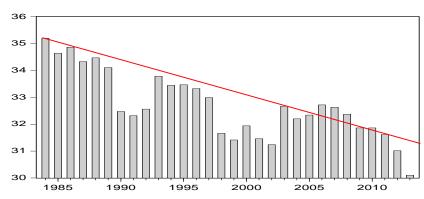

### **China Data Institute**

# Spatial Study of Industry with China and U.S. Data

Shuming Bao, Ph.D. Director, China Data Institute

### **Manufacturing Trends in the US**

#### The Number of Manufactures in the US: 1977-2014



#### The Employees of Manufactures in the US: 1947-2015



### The GDP of Manufactures in the US: 1947-2015 (Unit: One million US\$)





# Changing Industrial Landscape: US

3841: SURGICAL AND MEDICAL INSTRUMENTS (1997 - 2013)



# The Spatial Inequality of Growth

3841: SURGICAL AND MEDICAL INSTRUMENTS (1997 – 2013)

#### **Growth of Firms**



### The Trends of Manufacture in China





#### The Employees of Manufactures in China: 1998-



#### The Percentage of Manufacture of GDP (1984~2013)



### **Changing Industrial Landscape: China**

Chemical Additive (01-08)



# Questions to be Explored

- Which industries are growing or shrinking in terms of number of business, employees and sales?
- Where industries are growing or shrinking in terms of number of business, employees and sales?
- What are the relations between different industries in terms of their changes in space and time?

### **Data: China**

#### Government Statistics

- Provincial Statistics (1949 )
- o City Statistics (1996 )
- County Statistics (1997 )

#### Population Census

- o Census 1953
- Census 1964
- Census 1982
- Census 1990
- Census 2000/2010 (province, city, county, township, GRID)

#### Economic Census

- Industrial Census 1995 (province, city, county, ZIP)
- Basic Unit Census 2001 (province, city, c