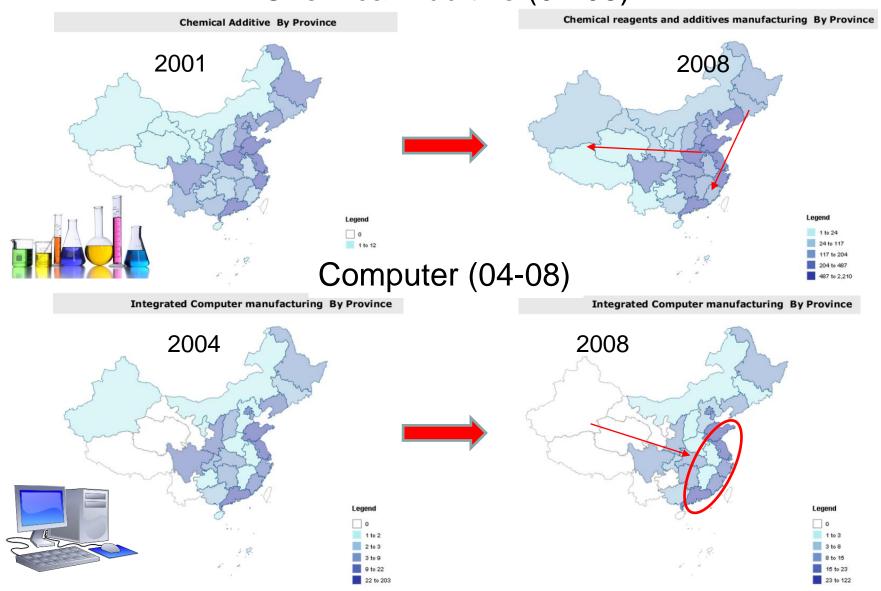

### **Changing Industrial Landscape: China**

Chemical Additive (01-08)

# Spatial Distribution of Computer Manufacturing from Economic Census 2004