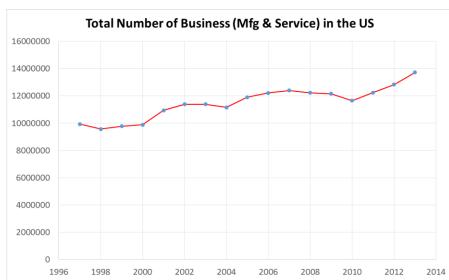

### **China Data Institute**

# Spatial Study of Industry with China and U.S. Data

Shuming Bao, Ph.D. Director, China Data Institute

### **Manufacturing Trends in the US**

#### The Number of Manufactures in the US: 1977-2014



#### The Employees of Manufactures in the US: 1947-2015



### The GDP of Manufactures in the US: 1947-2015 (Unit: One million US\$)





# Changing Industrial Landscape: US

3841: SURGICAL AND MEDICAL INSTRUMENTS (1997 - 2013)



# The Spatial Inequality of Growth

3841: SURGICAL AND MEDICAL INSTRUMENTS (1997 – 2013)

#### **Growth of Firms**



### The Trends of Manufacture in China





#### The Employees of Manufactures in China: 1998-



#### The Percentage of Manufacture of GDP (1984~2013)



### **Changing Industrial Landscape: China**

Chemical Additive (01-08)



# Questions to be Explored

- Which industries are growing or shrinking in terms of number of business, employees and sales?
- Where industries are growing or shrinking in terms of number of business, employees and sales?
- What are the relations between different industries in terms of their changes in space and time?

### **Data: China**

#### Governmen