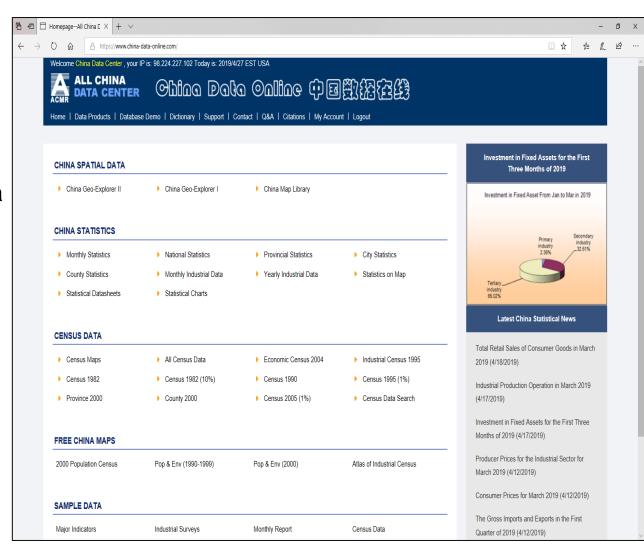

Surveys

### Data: US

- Population Census (State, County, Tract, Block, Metropolitan, CCD, Place)
- Census 1970
- o Census 1980
- o Census 1990
- Census 2000
- o Census 2010
- American Community Survey

**Economic Census** (State, Metropolitan, County)

- Business Data (State, Metropolitan, County, Tract, CCD, Place)
- Establishments (individual business and organizations)
- Firm level records (more than 13 million records with 85 fields for each business)

### **China Data Online**

### http://china-data-online.com

#### **Health Statistics**

- National Statistics
- Provincial Statistics
- City Statistics
- County Statistics
- Monthly Industrial Data
- Yearly Industrial Data
- Statistical Datasheets

#### **Census Data Books**

- Population Census
- Economic Census
- Industrial Census



### Monthly and Yearly Industrial Statistics

- Coal Mining & Petroleum and Natural Gas, and Nuclear Fuel Processing
- Ferrous Metal Mining & Non-ferrous Metal Ores Mining
- Agricultural and Sideline Foods Processing
- Food Production
- Wine, Drinks and Refined Tea Manufacturing Industry
- Tobacco Products Processing
- Textiles and Clothing, Apparel Industry
- Papermaking and Paper Products
- Medical and Pharmaceutical Products
- Chemical Fiber, Rubber and Plastic Products Industry
- Nonmetal Mineral, Ferrous Metal and Non-ferrous Metal Smelting
- Electrical Machinery and Equipment Manufacturing
- Waste Comprehensive Utilization of Resources Industry
- Electricity and Heating Production and Supply Industry
- Fuel Gas Production and Supply
- Water Production and Supply

### Coal Mining: