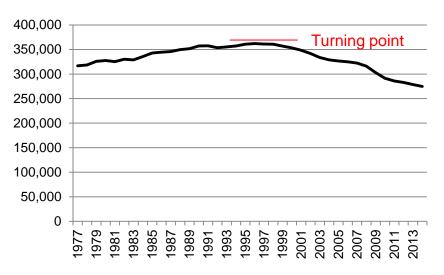

### **China Data Institute**

# Spatial Study of Industry with China and U.S. Data

Shuming Bao, Ph.D. Director, China Data Institute

### **Manufacturing Trends in the US**

#### The Number of Manufactures in the US: 1977-2014



#### The Employees of Manufactures in the US: 1947-2015



### The GDP of Manufactures in the US: 1947-2015 (Unit: One million US\$)





# Changing Industrial Landscape: US

3841: SURGICAL AND MEDICAL INSTRUMENTS (1997 - 2013)



# The Spatial Inequality of Growth

3841: SURGICAL AND MEDICAL INSTRUMENTS (1997 – 2013)

#### **Growth of Firms**



### The Trends of Manufacture in China





#### The Employees of Manufactures in China: 1998-



#### The Percentage of Manufacture of GDP (1984~2013)



### **Changing Industrial Landscape: China**

Chemical Additive (01-08)



# Questions to be Explored

- Which industries are growing or shrinking in terms of number of business, employees and sales?
- Where industries are growing or shrinking in terms of number of business, employees and sale