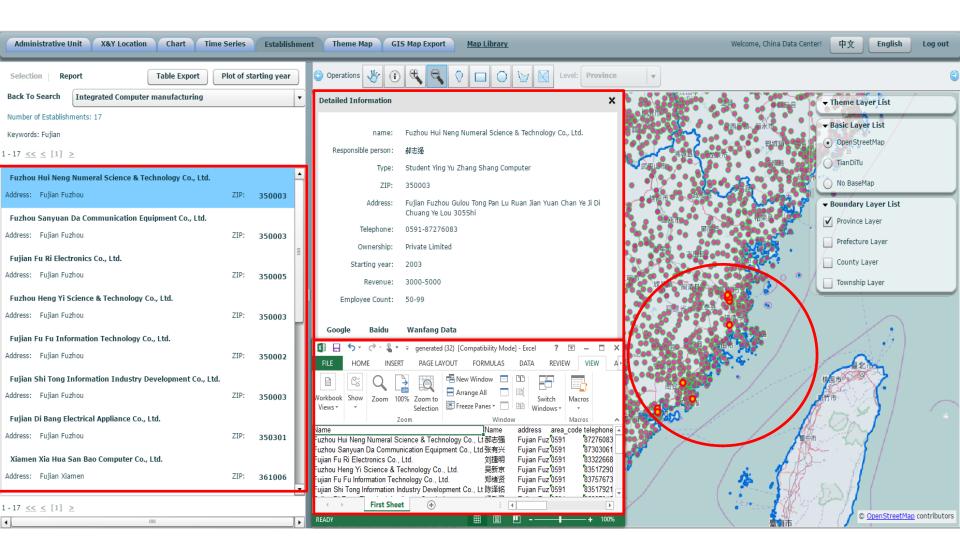

算机服务业                   | 7.2.1 计算机系统服务    | Computer system services               |
| Computer Services             | 7.2.2 数据处理       | Data processing                        |
|                               | 7.2.3 计算机维修      | Computer maintenance                   |
|                               | 7.2.4 其他计算机服务    | Other computer services                |
| 7.3. 软件业                      | 7.3.1 基础软件服务     | Based software services                |
| Software Industry             | 7.3.2 应用软件服务     | Application software services          |
|                               | 7.3.3 其他软件服务     | Other software services                |

#### Railway Rolling Stock Manufacturing Accessories From Census 2008



# Spatial Distribution of Computer Manufacturing from Economic Census 2004



# **China Geo-Explorer**



# **US Geo-Explorer**



### **Primary Functions**

#### **Data Selection**

- By administrative units (province, city, county, township)
- By groups
- By location (X&Y) and spatial range (km or miles)
- By time-series statistics (province, city and county)
- By establishments (province, city, county and ZIP)

#### Reporting

- Summary report
- Comparison report
- Original data report

#### **Export**

- Data tables (Excel)
- Reports (Excel, Word, PDF)
- GIS maps (Shape)
- Maps (PDF)

#### Map Library with Metadata

- Pre-defined maps
- Easy links between maps of different spatial levels
- Easy links to related industries

# Online Analysis (I)

- Which industries
  - Growing?
  - Shrinking?
- > Functions:
  - Reports

Administrative Unit -> Select region & in