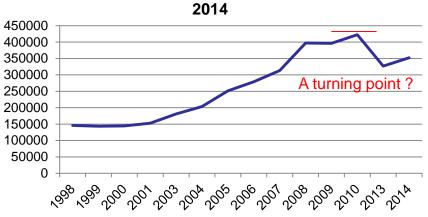

#### The Number of Manufactures in the US: 1977-2014

#### The Employees of Manufactures in the US: 1947-2015

### The GDP of Manufactures in the US: 1947-2015 (Unit: One million US\$)