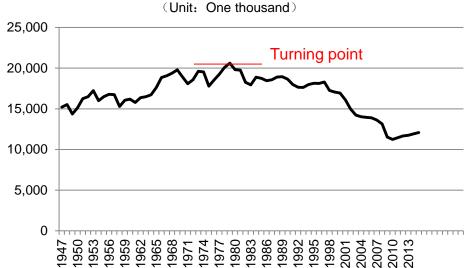

### **China Data Institute**

# Spatial Study of Industry with China and U.S. Data

Shuming Bao, Ph.D. Director, China Data Institute

### **Manufacturing Trends in the US**

#### The Number of Manufactures in the US: 1977-2014



#### The Employees of Manufactures in the US: 1947-2015



### The GDP of Manufactures in the US: 1947-2015 (Unit: One million US\$)





# Changing Industrial Landscape: US

3841: SURGICAL AND MEDICAL INSTRUMENTS (1997 - 2013)



# The Spatial Inequality of Growth

3841: SURGICAL AND MEDICAL INSTRUMENTS (1997 – 2013)

#### **Growth of Firms**



### The Trends of Manufacture in China





#### The Employees of Manufactures in China: 1998-



#### The Percentage of Manufacture of GDP (1984~2013)



### **Changing Industrial Landscape: China**

Chemical Additive (01-08)



# Questions to be Explored

- Which industries are growing or shrinking in terms of number of business, employees and sales?
- Where industries are growing or shrinking in terms of number of business, employees and sales?
- What are the relations between different industries in