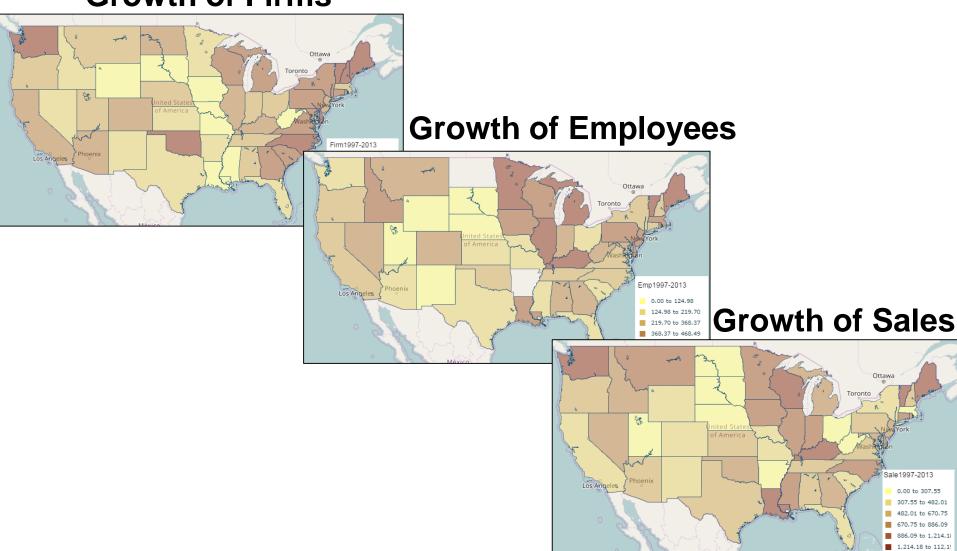

### **China Data Institute**

# Spatial Study of Industry with China and U.S. Data

Shuming Bao, Ph.D. Director, China Data Institute

### **Manufacturing Trends in the US**

#### The Number of Manufactures in the US: 1977-2014



#### The Employees of Manufactures in the US: 1947-2015



### The GDP of Manufactures in the US: 1947-2015 (Unit: One million US\$)





# Changing Industrial Landscape: US

3841: SURGICAL AND MEDICAL INSTRUMENTS (1997 - 2013)



# The Spatial Inequality of Growth

3841: SURGICAL AND MEDICAL INSTRUMENTS (1997 – 2013)

#### **Growth of Firms**



### The Trends of Manufacture in China





#### The Employees of Manufactures in China: 1998-



#### The Percentage of Manufacture of GDP (1984~2013)



### **Changing Industrial Landscape: China**

Chemical Additive (01-08)



# Questions to be Explored

- Which industries are growing or shrinking in terms of number of business, employees and sales?
- Where industries are growing or shrinking in terms of number of business, employees and sales?
- What are the relations between different industries in terms of their changes in space and time?

### **Data: China**

#### Government Statistics

- Provincial Statistics (1949 )
- o City Statistics (1996 )
- County Statistics (1997 )

#### Population Census

- o Census 1953
- Census 1964
- Census 1982
- Census 1990
- Census 2000/2010 (provin