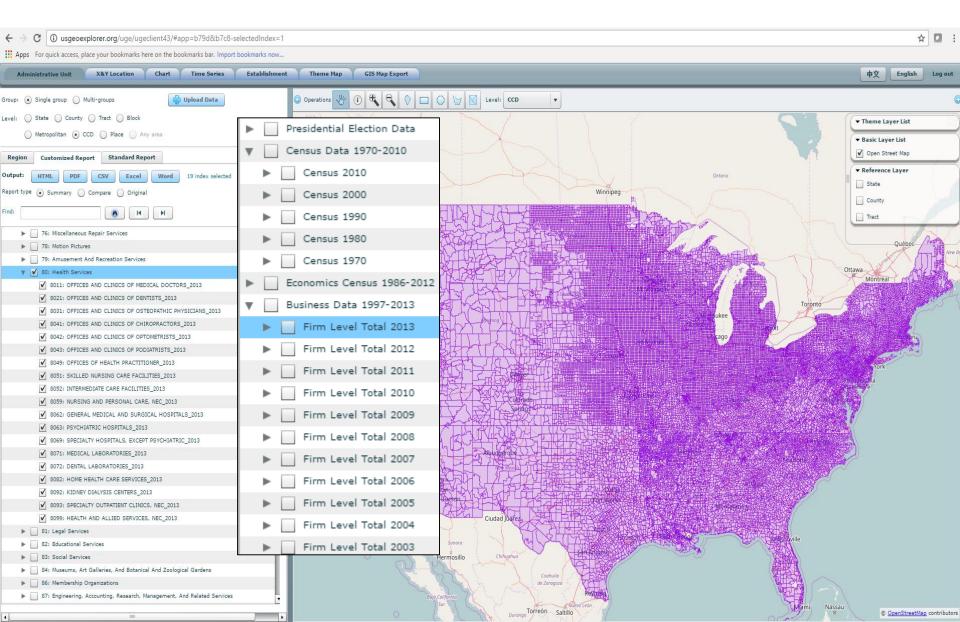

system services               |
| Computer Services             | 7.2.2 数据处理       | Data processing                        |
|                               | 7.2.3 计算机维修      | Computer maintenance                   |
|                               | 7.2.4 其他计算机服务    | Other computer services                |
| 7.3. 软件业                      | 7.3.1 基础软件服务     | Based software services                |
| Software Industry             | 7.3.2 应用软件服务     | Application software services          |
|                               | 7.3.3 其他软件服务     | Other software services                |

#### Railway Rolling Stock Manufacturing Accessories From Census 2008



# Spatial Distribution of Computer Manufacturing from Economic Census 2004



# **China Geo-Explorer**



# **US Geo-Explorer**



### **Primary Functions**

#### **Data Selection**

- By administrative units (province, city, county, township)
- By groups
- By location (X&Y) and spatial range (km or miles)
- By time-series statistics (province, city and county)
- By establishments (province, city, county and ZIP)

#### Reporting

- Summary report
- Comparison report
- Original data report

#### **Export**

- Data tables (Excel)
- Reports (Excel, Word, PDF)
- GIS maps (Shape)
- Maps (PDF)

#### Map Library with Metadata

- Pre-defined maps
- Easy links between maps of different spatial levels
- Easy links to related industries

# Online Analysis (I)

- Which industries
  - Growing?
  - Shrinking?
- > Functions:
  - Reports

Administrative Unit -> Select region & index (1995-2008)

- -> Export Table (Excel, CSV, HTML)