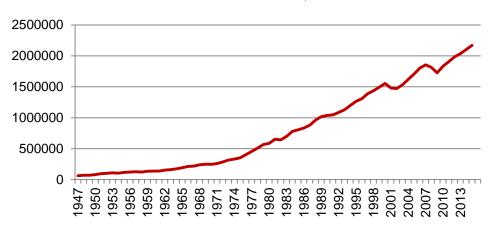

### **China Data Institute**

# Spatial Study of Industry with China and U.S. Data

Shuming Bao, Ph.D. Director, China Data Institute

### **Manufacturing Trends in the US**

#### The Number of Manufactures in the US: 1977-2014



#### The Employees of Manufactures in the US: 1947-2015



### The GDP of Manufactures in the US: 1947-2015 (Unit: One million US\$)





# Changing Industrial Landscape: US

3841: SURGICAL AND MEDICAL INSTRUMENTS (1997 - 2013)



# The Spatial Inequality of Growth

3841: SURGICAL AND MEDICAL INSTRUMENTS (1997 – 2013)

#### **Growth of Firms**



### The Trends of Manufacture in China





#### The Employees of Manufactures in China: 1998-



#### The Percentage of Manufacture of GDP (1984~2013)



### **Changing Industrial Landscape: China**

Chemical Additive (01-08)



# Questions to be Explored

- Which industries are growing or shrinking in terms of number of business, employees and sales?
- Where industries are growing or shrinking in terms of number of business, employees and sales?
- What are the relations between different industries in terms of their changes in space and time?

### **Data: China**

#### Governm