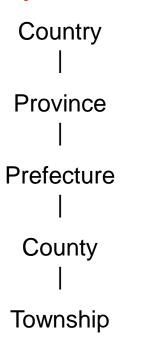

| -5.7                 |  |  |  |
| 2016,09                                               | 1,597.50   | -9.8                 | 15,077.70                 | -6.1                 |  |  |  |
| 2016,10                                               | 1,605.10   | -11.3                | 16,682.40                 | -6.7                 |  |  |  |
| 2016,11                                               | 1,609.00   | -9.0                 | 18,291.30                 | -6.9                 |  |  |  |
| 2016,12                                               | 1,677.20   | -7.7                 | 19,968.50                 | -6.9                 |  |  |  |

### **Population Census Data**

> 2,000 demographic variables in 2000 population Census > 50,000 towns and townships

#### **Geographical Levels:**



#### 2000 Census data variables:

- General Information
- Nationalities
- Age Structure
- Household Structure
- Education
- Fertility
- Deaths
- Marriage
- Migration
- Housing Status
- Industries and Occupations

### **Economic Census Data**

> Cover about 900 economic sectors with more than 7 million business units

#### **Industries**

- 852 industries

#### **Products**

- 3 primary products

#### **Ownerships**

- 23 different industries

#### Revenue

- 15 revenue ranges

#### **Employment**

- 10 employment ranges

#### **Employment**

1 1-19 20-49 50-99 100-499 1000-4999

5000-29999

30000-49999

50000+

#### Revenue

(in 10,000 Yuan) 0-30 30---50 50---100 100--300 300--500 500--1000 1000-3000 3000-5000 5000-10000 10000-30000 30000-50000 50000-100000 100000-150000 150000-200000 20