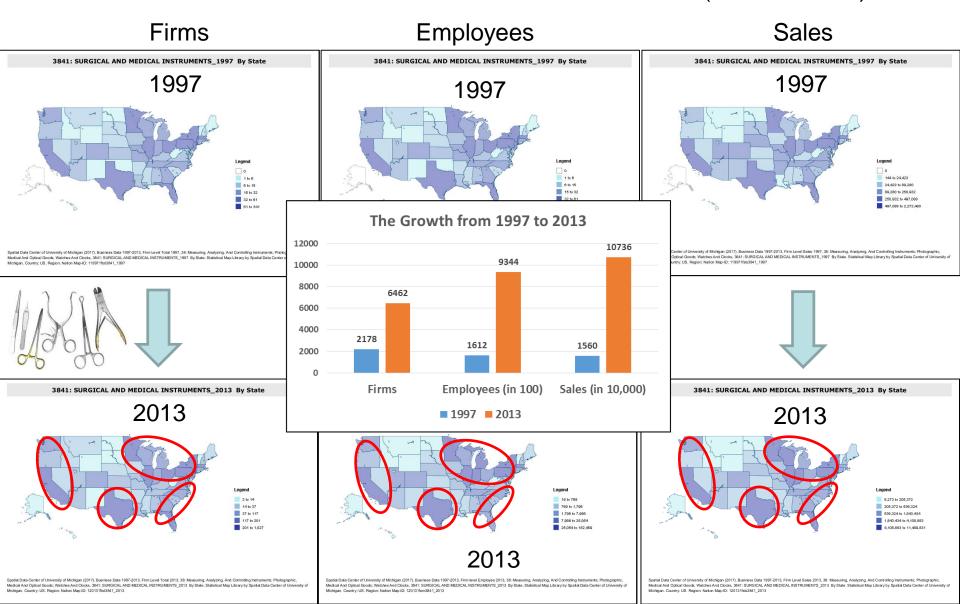

# Changing Industrial Landscape: US

3841: SURGICAL AND MEDICAL INSTRUMENTS (1997 - 2013)

# The Spatial Inequality of Growth

3841: SURGICAL AND MEDICAL INSTRUMENTS (1997 – 2013)

#### **Growth of Firms**