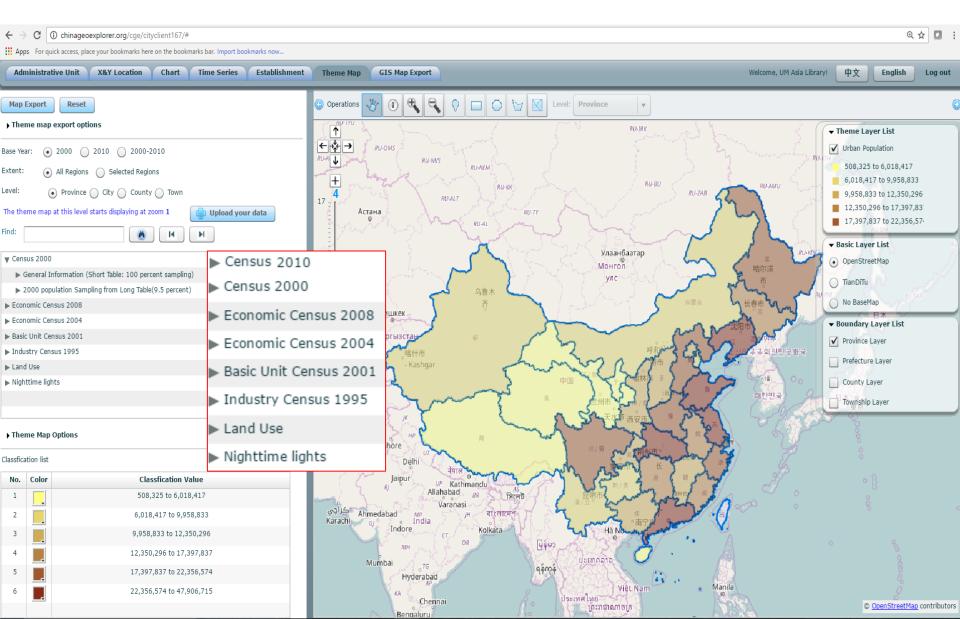

2.1 计算机系统服务    | Computer system services               |
| Computer Services             | 7.2.2 数据处理       | Data processing                        |
|                               | 7.2.3 计算机维修      | Computer maintenance                   |
|                               | 7.2.4 其他计算机服务    | Other computer services                |
| 7.3. 软件业                      | 7.3.1 基础软件服务     | Based software services                |
| Software Industry             | 7.3.2 应用软件服务     | Application software services          |
|                               | 7.3.3 其他软件服务     | Other software services                |

#### Railway Rolling Stock Manufacturing Accessories From Census 2008



# Spatial Distribution of Computer Manufacturing from Economic Census 2004



# **China Geo-Explorer**



# **US Geo-Explorer**



### **Primary Functions**

#### **Data Selection**

- By administrative units (province, city, county, township)
- By groups
- By location (X&Y) and spatial range (km or miles)
- By time-series statistics (province, city and county)
- By establishments (province, city, county and ZIP)

#### Reporting

- Summary report
- Comparison report
- Original data report

#### **Export**

- Data tables (Excel)
- Reports (Excel, Word, PDF)
- GIS maps (Shape)
- Maps (PDF)

#### Map Library with Metadata

- Pre-defined maps
- Easy links between maps of different spatial levels
- Easy links to related industries

# Online Analysis (I)

- Which industries
  - Growing?
  - Shrinking?
- > Functions:
  - Reports

Administrative Unit -> Select region & index (1995-2008)

- -> Export