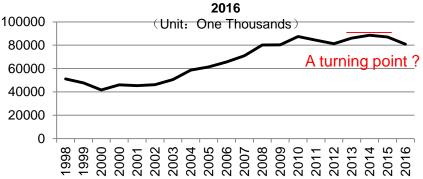

### **China Data Institute**

# Spatial Study of Industry with China and U.S. Data

Shuming Bao, Ph.D. Director, China Data Institute

### **Manufacturing Trends in the US**

#### The Number of Manufactures in the US: 1977-2014



#### The Employees of Manufactures in the US: 1947-2015



### The GDP of Manufactures in the US: 1947-2015 (Unit: One million US\$)





# Changing Industrial Landscape: US

3841: SURGICAL AND MEDICAL INSTRUMENTS (1997 - 2013)



# The Spatial Inequality of Growth

3841: SURGICAL AND MEDICAL INSTRUMENTS (1997 – 2013)

#### **Growth of Firms**



### The Trends of Manufacture in China





#### The Employees of Manufactures in China: 1998-



#### The Percentage of Manufacture of GDP (1984~2013)



### **Changing Industrial Landscape: China**

Chemical Additive (01-08)



# Questions to be Explored

- Which industries are growing or shrinking in terms of number of business, employees and sales?
- Where industries are growing or shrinking in terms of number of business, employees and sales?
- What are the relations between different industries in terms of their changes in space and time?

### **Data: China**

#### Government Statistics

- Provincial Statistics (1949 )
- o City Statistics (1996 )
- County Statistics (1997 )

#### Population Census

- o Census 1953
- Census 1964
- Census 1982
- Census 1990
- Census 2000/2010 (province, city, county, township, GRID)

#### Economic Census

- Industrial Census 1995 (province, city,